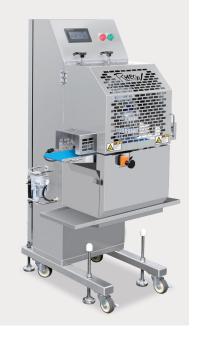

| Specifications                                                       |                          |                                |
|----------------------------------------------------------------------|--------------------------|--------------------------------|
| Model Code                                                           | NU032                    |                                |
| Туре                                                                 | A Type<br>(Folding only) | B Type<br>(Folding & Twisting) |
| Length                                                               | 700 mm                   |                                |
| Width                                                                | 685 mm                   |                                |
| Height                                                               | 1320 - 1410 mm           |                                |
| Number of Folds                                                      | * 24 creases (Max)       |                                |
| Product Weight Range                                                 | 30g - 150g               |                                |
| Production Capacity                                                  | 50 pcs/min               |                                |
| Electrical Capacity                                                  | 0.09 kW                  | 0.18 kW                        |
| Air                                                                  | 0.5 Mpa, 45 ℓ/min        | 0.5 Mpa, 110 l/min             |
| * Blade holders come in two types of max number of blades: 24 and 18 |                          |                                |