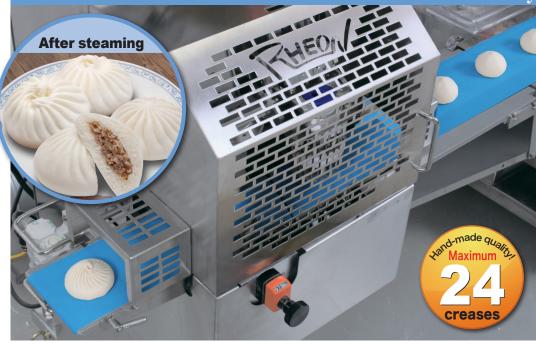

# **CHINESE STEAM BUNS SHAPING DEVICE**

- This Cornucopia optional device will automatically form creases on top of the Chinese bun, making it look hand made.
- Two available types: "Folding" and "Folding & Twisting" Number of crease can be adjustable (9, 12, 18 and 24)
- "Folding" and "Twisting" can be turned on and off separately. It is also possible for products to bypass "Folds" and "Twists"

### Creates handmade-like "Creases" and "Twists" exactly the way you want!

Hold the product in position while twisting the center accurately.

Creates hand-made quality creases using curved blades

## Forming Example 18 creases 12 crease 9 creases

- X There are two ways to adjust the number of creases;
- either by changing the entire folding unit or by removing some blades from the unit.
- Common parts include 12 and 24 creases and 9 and 18 creases.