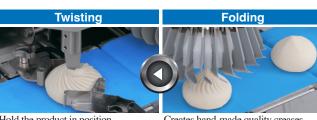

### Creates handmade-like "Creases" and "Twists" exactly the way you want!

Hold the product in position while twisting the center accurately.

Creates hand-made quality creases using curved blades

## Forming Example 18 creases 12 crease 9 creases

- X There are two ways to adjust the number of creases;
- either by changing the entire folding unit or by removing some blades from the unit.
- Common parts include 12 and 24 creases and 9 and 18 creases.