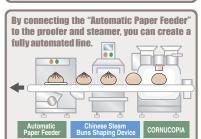

# **CHINESE STEAM BUNS SHAPING DEVICE**

- This Cornucopia optional device will automatically form creases on top of the Chinese bun, making it look hand made.
- Two available types: "Folding" and "Folding & Twisting" Number of crease can be adjustable (9, 12, 18 and 24)
- "Folding" and "Twisting" can be turned on and off separately. It is also possible for products to bypass "Folds" and "Twists"